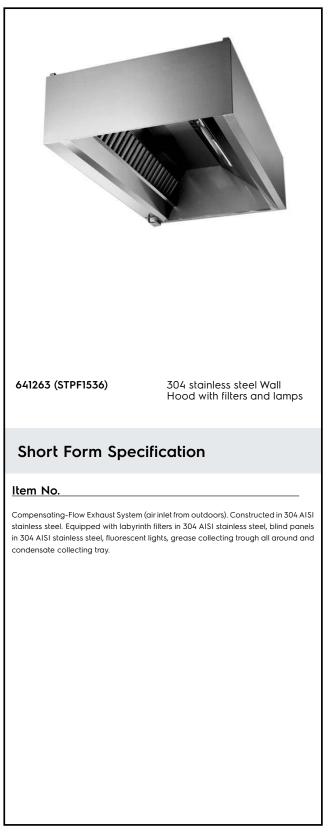

#### Ventilation Equipment 304 S\_S Wall Hood+Filters+Lamps 3600x1500mm

| TEM #   |  |
|---------|--|
| 10DEL # |  |
| IAME #  |  |
| ils #   |  |
| AIA #   |  |
|         |  |

#### Main Features

- External panels with upturned edges to avoid injuries.
- Heating and air conditioning costs reduced thanks to the compensated air flow.
- Low noise level.

#### Construction

- Outlet holes are sized in order to minimize drops in pressure.
- Labyrinth filters guarantee constant filtration to avoid clogging and to protect against fire.
- Perimetral gutter with drain hole to transfer grease into a 304 AISI container.
- 304 AISI stainless steel labyrinth filters easily removable for cleaning.
- Built-in lighting with protective screen.
- Optional accessory: air intake Plenum, which is insulated to avoid condensation.
- Rear exhaust with filters and front air intake through a narrow slot sized to obtain the correct induction effect.
- Perforated panel inside the intake circuit guarantees a perfect and uniform air distribution.
- Completely insulated intake area to avoid external condensation.
- Two separate air circuits (extraction and intake) to reduce the quantity of treated air released in the environment.
- Entirely constructed in 304 AISI stainless steel.