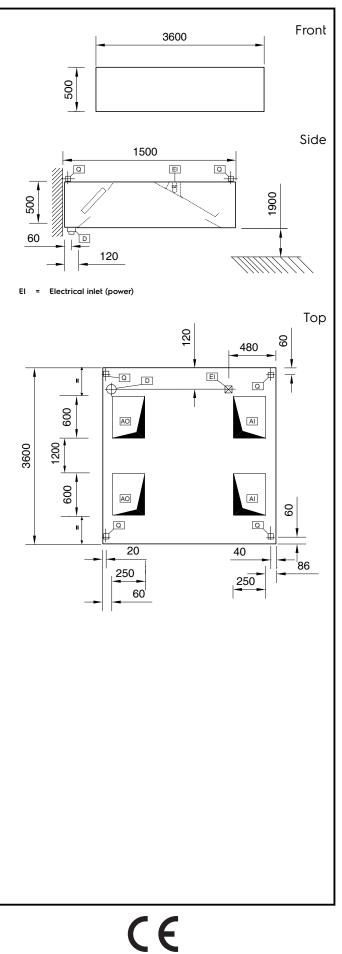

# Ventilation Equipment 304 S\_S Wall Hood+Filters+Lamps 3600x1500mm

| Electric                                                                                                  |                                        |
|-----------------------------------------------------------------------------------------------------------|----------------------------------------|
| Supply voltage:<br>641263 (STPF1536)<br>Total Watts:                                                      | 220 V/1N ph/50 Hz<br>0.32 kW           |
| Capacity:                                                                                                 |                                        |
| Supply capacity:                                                                                          | 3600 m³/h                              |
| Key Information:                                                                                          |                                        |
| External dimensions, Width:<br>External dimensions, Depth:<br>External dimensions, Height:<br>Net weight: | 3600 mm<br>1500 mm<br>500 mm<br>225 kg |
| Air Emission:                                                                                             |                                        |
| Air capacity:                                                                                             | 6000 mc/h                              |